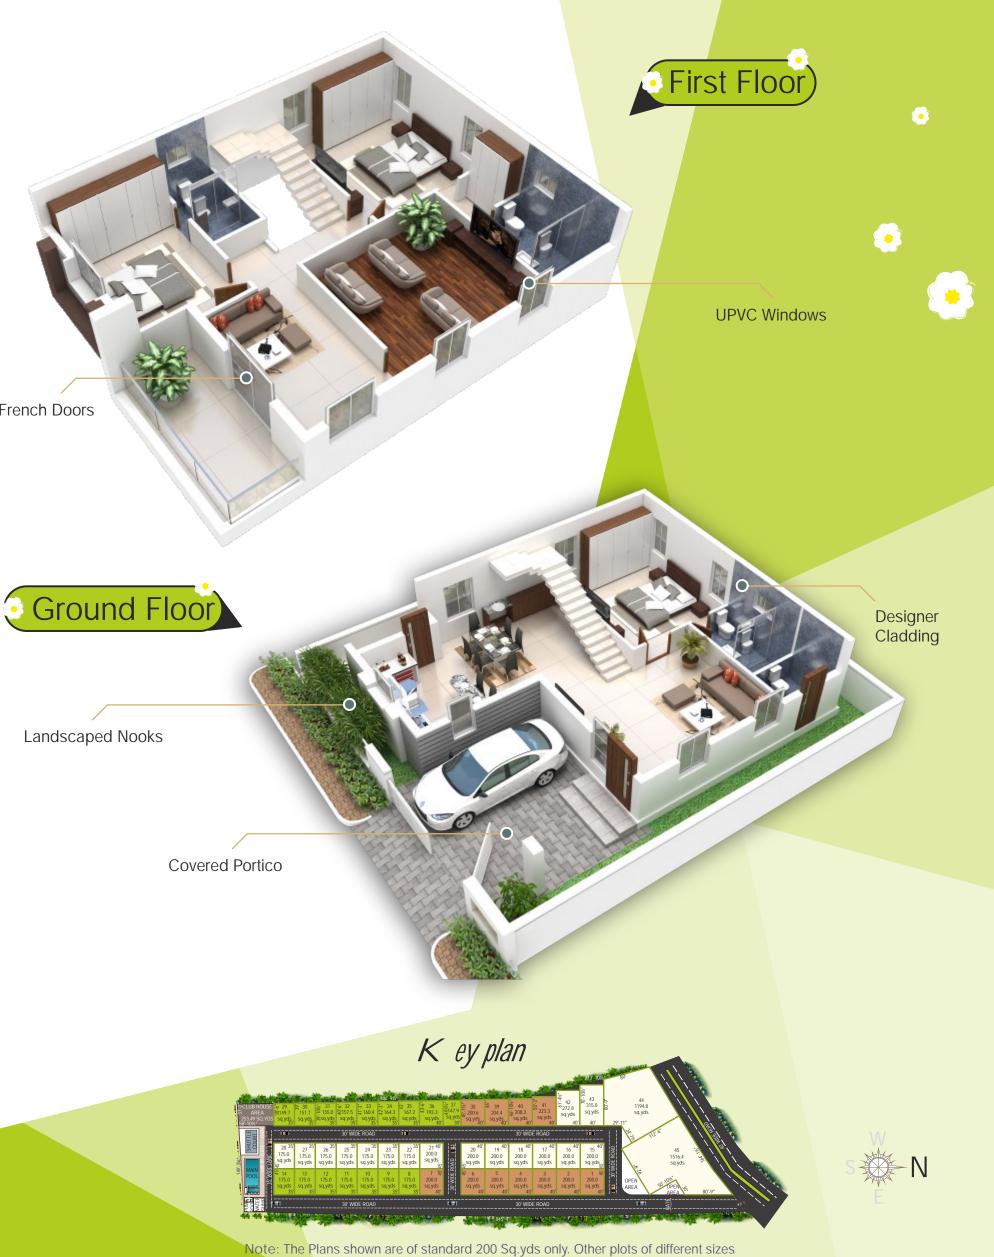

Area Statement

Ground Floor Plan

-

First Floor Plan

A typical E ast F acing Villa

A & 1. 18. 28 4

30' WIDE ROAD

are indicated in Key/Layout plan

( • )

The ground floor incorporates the master bedroom, a large living and dining area with huge plate glass windows that overlook a picturesque vista, as well as a large formal sitting area for exclusive guests.