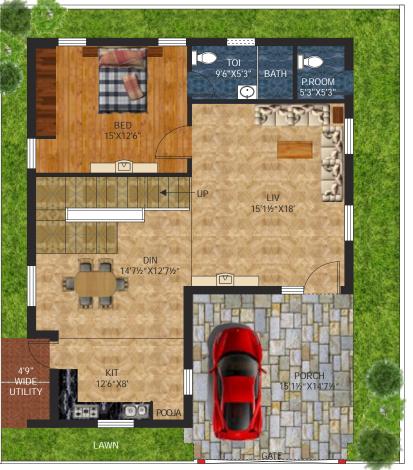

( • )

The ground floor incorporates the master bedroom, a large living and dining area with huge plate glass windows that overlook a picturesque vista, as well as a large formal sitting area for exclusive guests.

Area Statement

Ground Floor Plan

-

First Floor Plan

A typical E ast F acing Villa

A & 1. 18. 28 4

30' WIDE ROAD

are indicated in Key/Layout plan