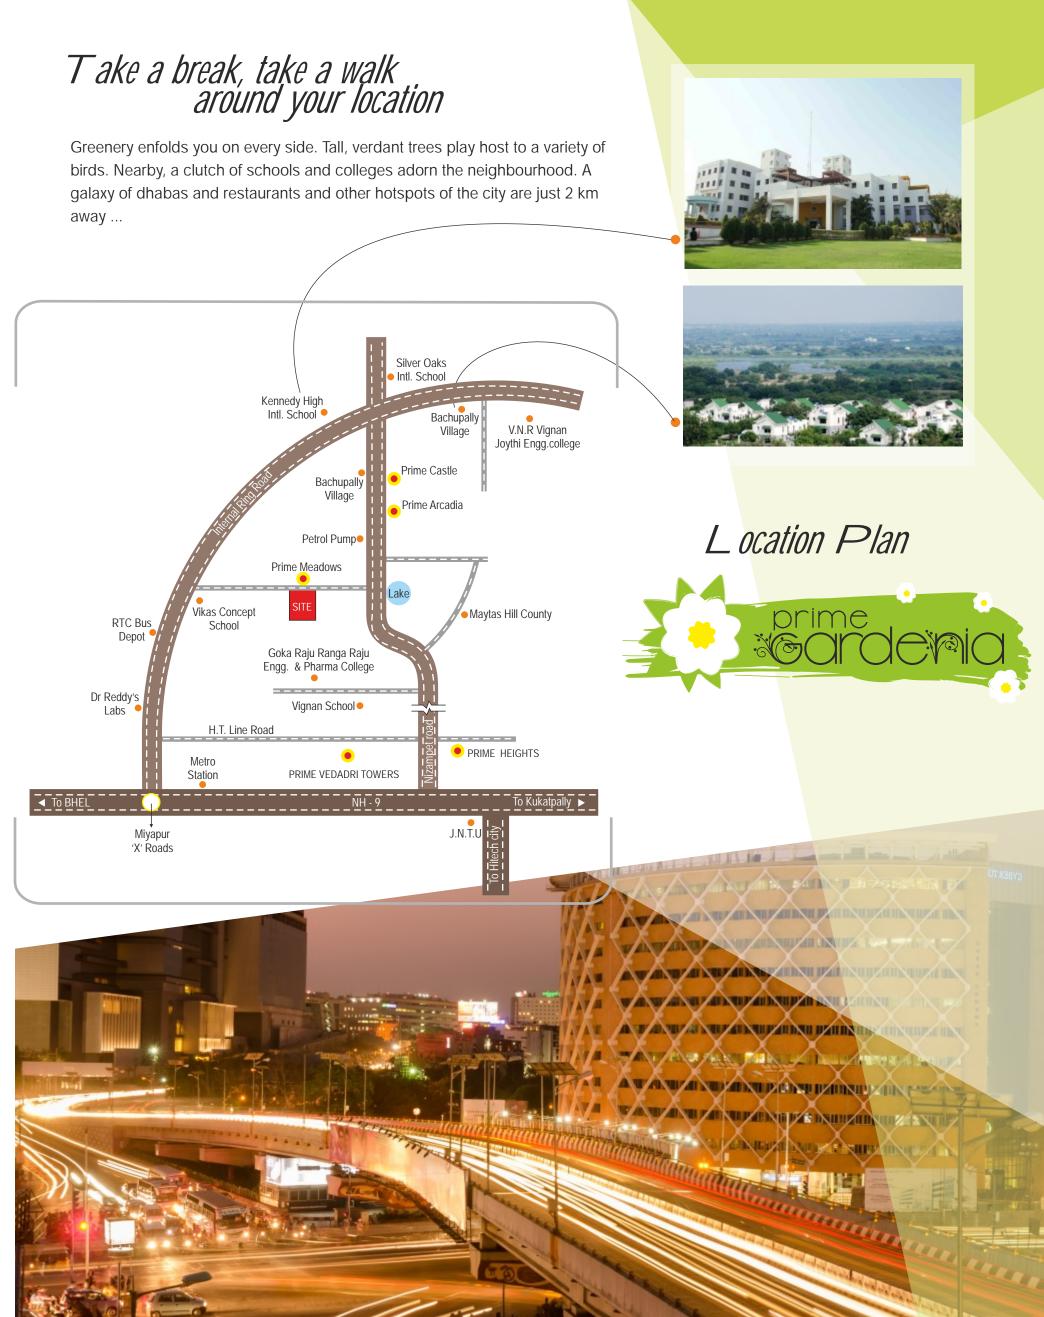

### Come home to the magic of 'Prime Gardenia'

'Prime Gardenia' villas are situated at Bachupally, one of the most picturesque areas of Hyderabad.

A place where the chirping of birds sounds like a mellifluous background chorus to the rhapsody of nature.

A place where the breeze caresses your face with a lover's touch and the golden sunshine enfolds you in a warm embrace...

A place you can truly call 'home'.