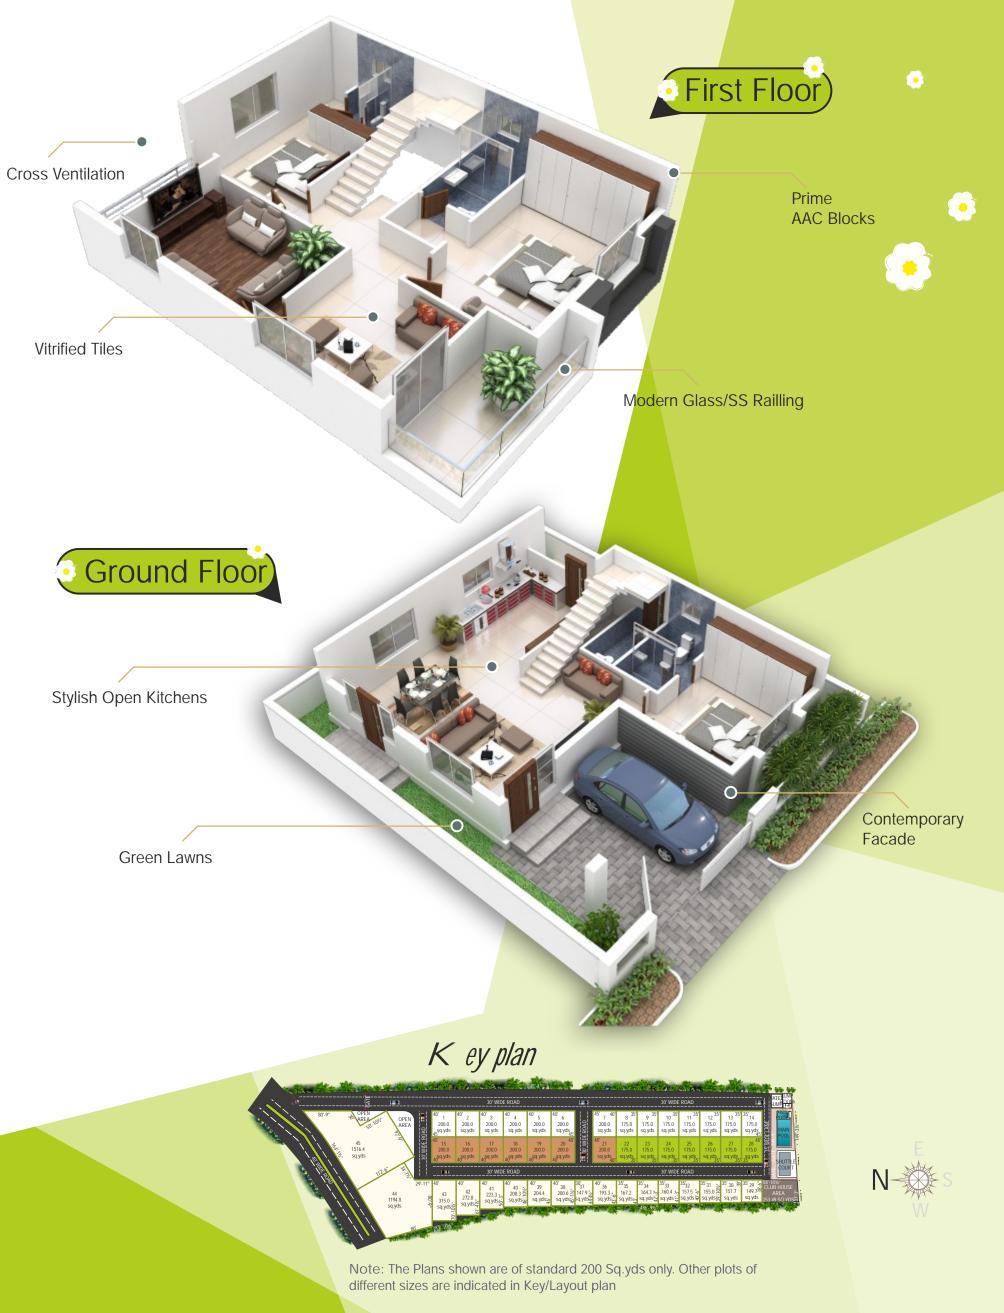

Area Statement

Ground Floor Plan

-

First Floor Plan

A typical E ast F acing Villa

A & 1. 18. 28 4

30' WIDE ROAD

are indicated in Key/Layout plan

Vitrified Tiles

prime

Area Statement

Ground Floor Plan

TOEM

A

First Floor Plan

A Typical VVest F acing Villa