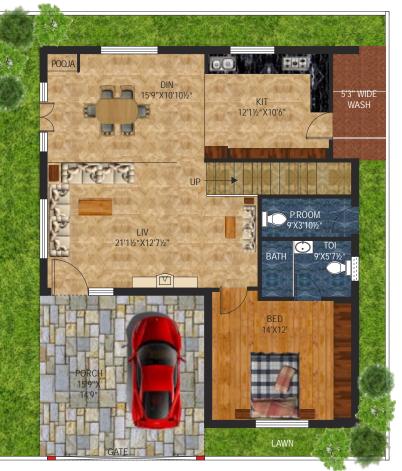

( • )

The ground floor incorporates the master bedroom, a large living and dining area with huge plate glass windows that overlook a picturesque vista, as well as a large formal sitting area for exclusive guests.

Area Statement

Ground Floor Plan

-

First Floor Plan

A typical E ast F acing Villa

A & 1. 18. 28 4

30' WIDE ROAD

are indicated in Key/Layout plan

Vitrified Tiles

prime

Area Statement

Ground Floor Plan

TOEM

A

First Floor Plan

A Typical VVest F acing Villa