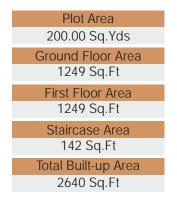

Area Statement

Ground Floor Plan

-

First Floor Plan

A typical E ast F acing Villa

A & 1. 18. 28 4

30' WIDE ROAD

are indicated in Key/Layout plan