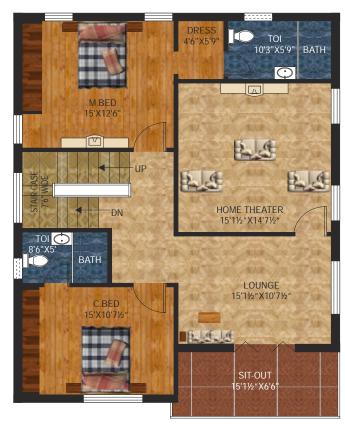

Area Statement

Ground Floor Plan

-

First Floor Plan

A typical E ast F acing Villa

A & 1. 18. 28 4

30' WIDE ROAD

are indicated in Key/Layout plan