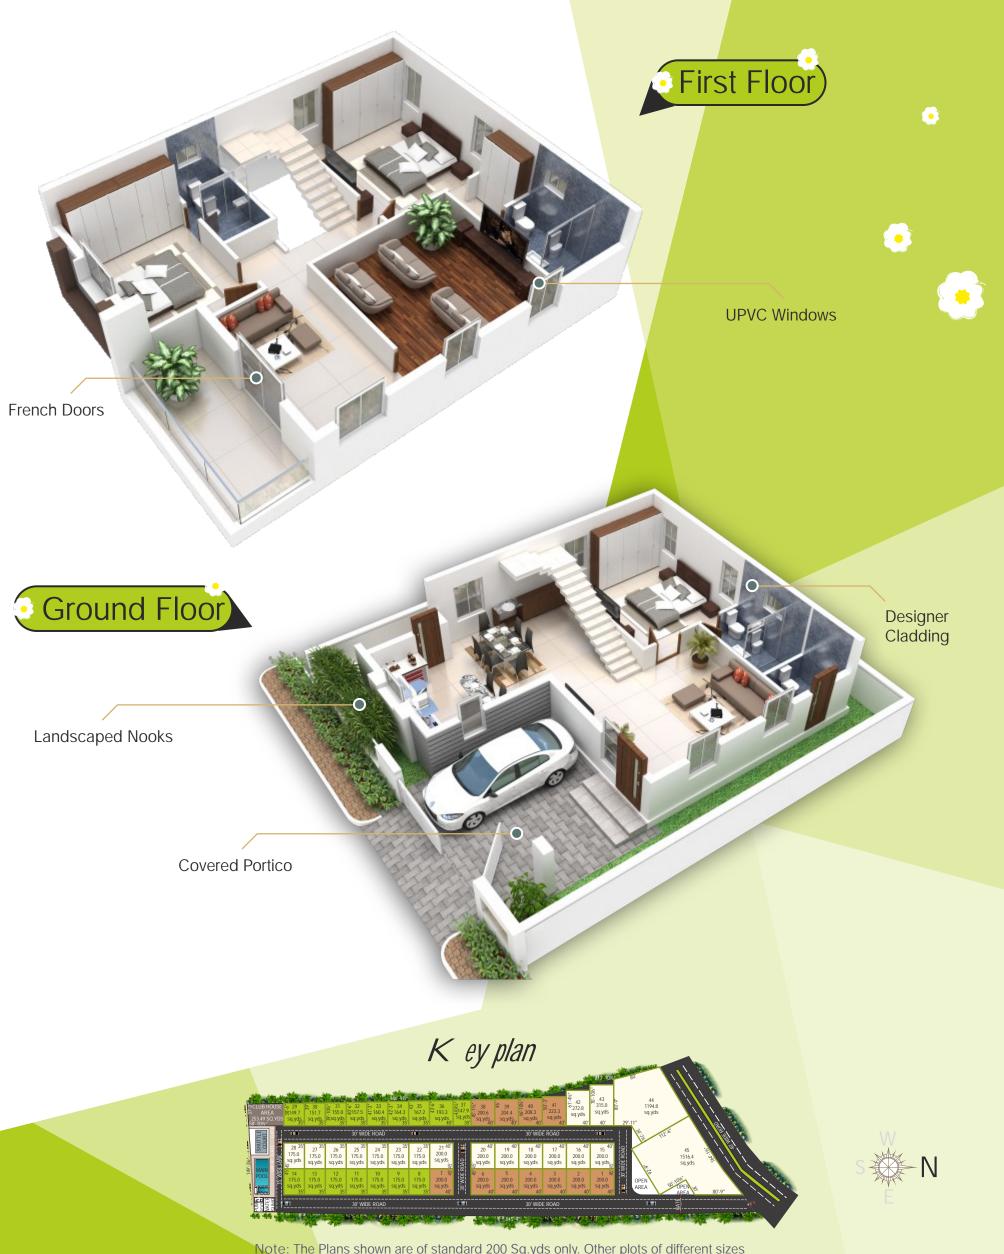

Vitrified Tiles

prime

Area Statement

Ground Floor Plan

TOEM

A

First Floor Plan

A Typical VVest F acing Villa

( • )

The ground floor incorporates the master bedroom, a large living and dining area with huge plate glass windows that overlook a picturesque vista, as well as a large formal sitting area for exclusive guests.