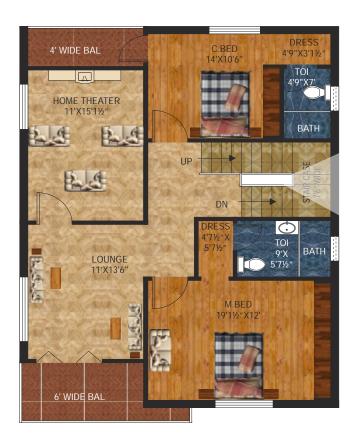

Area Statement

Ground Floor Plan

-

First Floor Plan

A typical E ast F acing Villa

A & 1. 18. 28 4

30' WIDE ROAD

are indicated in Key/Layout plan

Vitrified Tiles

prime

Area Statement

Ground Floor Plan

TOEM

A

First Floor Plan

A Typical VVest F acing Villa