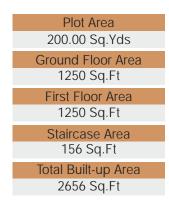

Area Statement

Ground Floor Plan

-

First Floor Plan

A typical E ast F acing Villa

A & 1. 18. 28 4

30' WIDE ROAD

are indicated in Key/Layout plan

Vitrified Tiles

prime

Area Statement

Ground Floor Plan

TOEM

A

First Floor Plan

A Typical VVest F acing Villa