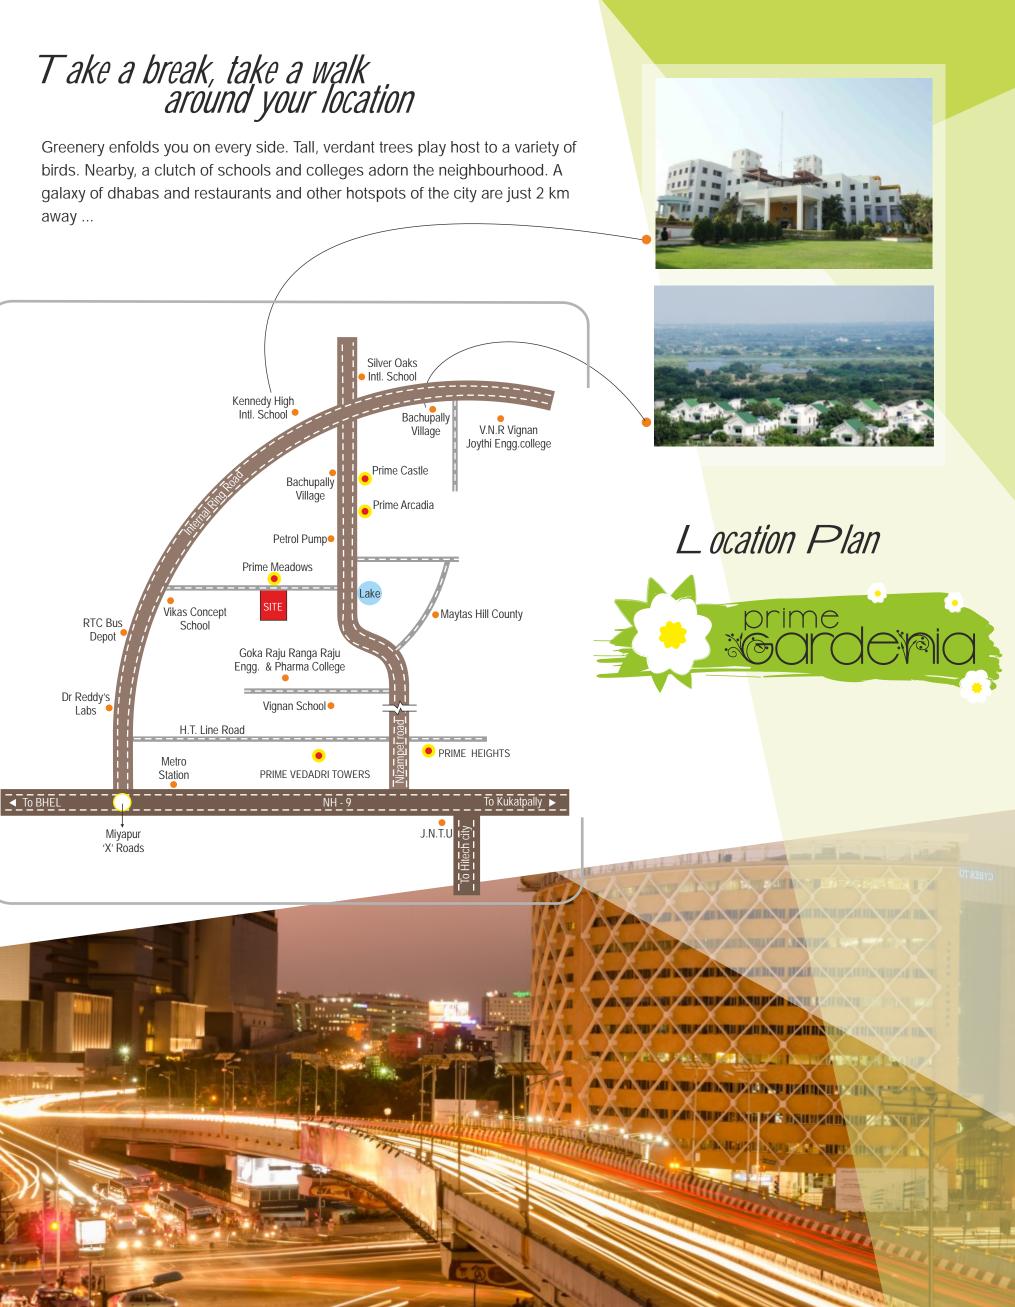

### Come home to the magic of 'Prime Gardenia'

'Prime Gardenia' villas are situated at Bachupally, one of the most picturesque areas of Hyderabad.

A place where the chirping of birds sounds like a mellifluous background chorus to the rhapsody of nature.

A place where the breeze caresses your face with a lover's touch and the golden sunshine enfolds you in a warm embrace...

A place you can truly call 'home'.